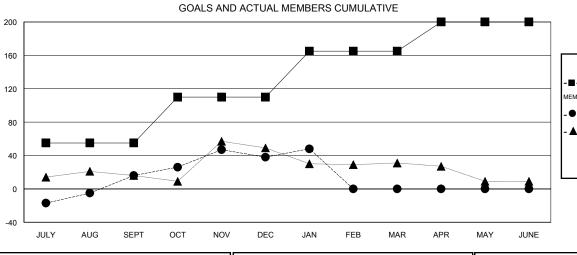

## GOALS AND ACTUAL NEW CLUBS CUMULATIVE

| -■- CURRENT YEAR GOALS FOR NEW    |
|-----------------------------------|
| MEMBERS                           |
| - ● - CURRENT YEAR ACTUAL MEMBERS |
| - ▲ - LAST YEAR ACTUAL MEMBERS    |
|                                   |
|                                   |